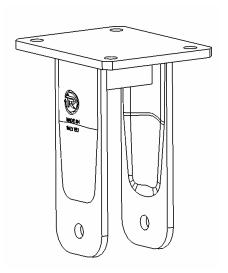

## Bracket description

## EE Medium Heavy Duty bracket (max. load capacity 1000 daN)

The bracket is made by a steel forged fixing plate with 4 holes, by two steel drawn sides and by a steel central stiffening. These elements are bounded by welding and properly protected against oxydation.