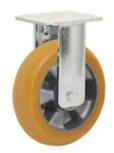

## **SERIES 65ER**

THICK "TR" POLYURETHANE WHEELS WITH ERGONOMIC ROUND PROFILE, ALUMINIUM CENTRE, FIXED BRACKET TYPE EE MHD

## Wheel description

Tread: Thick TR polyurethane wheels with round ergonomic profile, hardness 95 Shore A.

**Centre**: cast aluminium

**Hub**: the housing is obtained by moulding and contains ball bearings series Z.