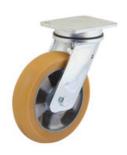

## **SERIES 65ER**

THICK "TR" POLYURETHANE WHEELS WITH ERGONOMIC ROUND PROFILE, ALUMINIUM CENTRE, SWIVEL TOP PLATE BRACKET TYPE EE MHD

## Wheel description

**Tread**: Thick TR polyurethane wheels with round ergonomic profile, hardness 95 Shore A.

Centre: cast aluminium

**Hub**: the housing is obtained by moulding and contains ball bearings series Z.