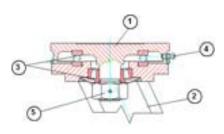

## EE Medium Heavy Duty bracket (max. load capacity 900 daN)

- 1) Plate: forged steel with integrated pin
- 2) Fork: drawn sides electrowelded to the flange
- 3) Swivel actions: axial ball bearing and taper roller bearing
- 4) Lubricator
- 5) Nut anti-loosening system