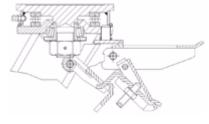

#### Adjustable rear brake

Double-action brake that locks the wheel and the castor at the same time. The brake is efficient and easy to use: a simple top-to-bottom movement using the tip of the foot on two independent pedals is all that's needed to engage and release the lock quickly and smoothly. Locking force can be adjusted using an M8 socket screw.