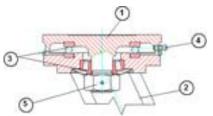

#### EE Medium Heavy Duty bracket (max. load capacity 900 daN)

- 1) Plate: forged steel with integrated pin
- 2) Fork: drawn sides electrowelded to the flange
- 3) Swivel actions: axial ball bearing and taper roller bearing
- 4) Lubricator
- 5) Nut anti-loosening system