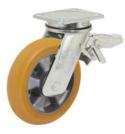

# SERIES 65ER

THICK "TR" POLYURETHANE WHEELS WITH ERGONOMIC ROUND PROFILE, ALUMINIUM CENTRE, SWIVEL TOP PLATE BRACKET TYPE EE MHD WITH AJUSTABLE REAR BREAK

### Wheel description

**Tread**: Thick TR polyurethane wheels with round ergonomic profile, hardness 95 Shore A. **Centre**: cast aluminium **Hub**: the housing is obtained by moulding and contains ball bearings series Z.

#### Adjustable rear brake

Double-action brake that locks the wheel and the castor at the same time. The brake is efficient and easy to use: a simple top-to-bottom movement using the tip of the foot on two independent pedals is all that's needed to engage and release the lock quickly and smoothly. Locking force can be adjusted using an M8 socket screw.