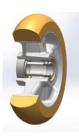

## Wheel description

**Tread**: thick "TR" polyurethane with ergonomic round profile, hardness 95 Shore A. **Center**: cast aluminium. **Hub**: The housing is obtained by moulding and contains ball bearings series Z. The hub is available also without bearings.