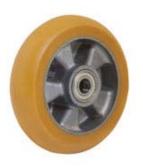

## Wheel description

**Tread**: thick "TR" polyurethane with ergonomic round profile, hardness 95 Shore A. **Center**: cast aluminium. **Hub**: The housing is obtained by moulding and contains ball bearings series Z. The hub is available also without bearings.