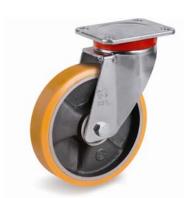

## **SERIES 65**

"TR" POLYURETHANE WHEELS, CAST IRON CENTRE, SWIVEL TOP PLATE BRACKET TYPE "EP"

## Wheel description

**Tread**: "TR" polyurethane, hardness 93 +/- 5 Shore A, excellent rolling resistance and elasticity, good resistance to wear and to tearing.

Centre: cast iron.

**Hub**: the housing is obtained by turning and contains ball bearings series Z.