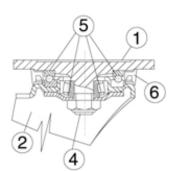

## Standard duty bracket type EP (max. carrying capacity 1600 daN)

- 1) Plate: green galvanised steel plate
- 2) Fork: green galvanised steel plate
- 4) King pin: solid with the machined plate
- 5) Swivel actions: axial ball bearing anche tapered roller bearing
- 6) **Dust seal**: orange polyethylene **Finishing**: white galvanisation