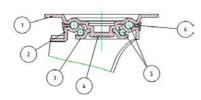

## **Bracket description**

Medium duty bracket type M (max. carrying capacity 500 daN)

- 1) Plate: electrolytically galvanised steel plate
- 2) Fork: electrolytically galvanised steel plate
- 3) Ball Racing Ring: electrolytically galvanised steel plate
- 4) King Pin: incorporated in top plate and cold riveted
- 5) Swivel actions: double ring of greased balls
- 6) **Dust seal**: blue polyethylene **Finishing**: electrolytic galvanisation