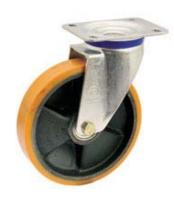

## **SERIES 65**

"TR" POLYURETHANE WHEELS, CAST IRON CENTRE, SWIVEL TOP PLATE BRACKET TYPE "M"

## Wheel description

**Tread**: "TR" polyurethane, hardness 93 +/- 5 Shore A, excellent rolling resistance and elasticity, good resistance to wear and to tearing.

Centre: cast iron.

**Hub**: the housing is obtained by turning and contains ball bearings series Z.

## **Bracket description**

Medium duty bracket type M (max. carrying capacity 500 daN)

- 1) Plate: electrolytically galvanised steel plate
- 2) Fork: electrolytically galvanised steel plate
- 3) Ball Racing Ring: electrolytically galvanised steel plate
- 4) King Pin: incorporated in top plate and cold riveted
- 5) Swivel actions: double ring of greased balls
- 6) **Dust seal**: blue polyethylene **Finishing**: electrolytic galvanisation