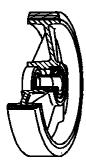

## Wheel description

**Tread**: "TR" polyurethane, hardness 93 +/- 5 Shore A, excellent rolling resistance and elasticity, good resistance to wear and to tearing. **Centre**: cast iron. **Hub**: the housing is obtained by turning and contains ball bearings series Z.