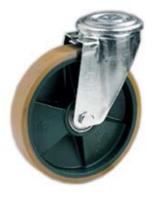

## Wheel description

**Tread**: "TR" polyurethane, hardness 93 +/- 5 Shore A, excellent rolling resistance and elasticity, good resistance to wear and to tearing. **Centre**: cast iron. **Hub**: the housing is obtained by turning and contains ball bearings series Z.