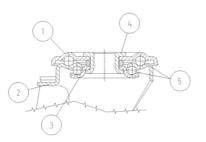

## Bracket description

## Standard duty bracket type NL (max. carrying capacity 400 daN)

- Plate: electrolytically galvanised steel plate
  Fork: electrolytically galvanised steel plate
- 3) Ball Racing Ring: electrolytically galvanised steel plate
- 4) King Pin: incorporated in top plate and cold riveted
- 5) **Swivel actions**: double ring of greased balls