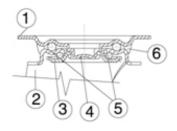

## Standard duty bracket type NL (max. carrying capacity 400 daN)

- 1) Plate: electrolytically galvanised steel plate
- 2) Fork: electrolytically galvanised steel plate
- 3) Ball Racing Ring: electrolytically galvanised steel plate
- 4) King Pin: incorporated in top plate and cold riveted
- 5) Swivel actions: double ring of greased balls
- 6) **Dust seal**: orange polyethylene **Finishing**: electrolytic galvanisation