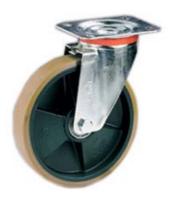

## **SERIES 65**

"TR" POLYURETHANE WHEELS, CAST IRON CENTRE, SWIVEL TOP PLATE BRACKET TYPE "NL"

## Wheel description

**Tread**: "TR" polyurethane, hardness 93 +/- 5 Shore A, excellent rolling resistance and elasticity, good resistance to wear and to tearing. **Centre**: cast iron.

**Hub**: the housing is obtained by turning and contains ball bearings series Z.