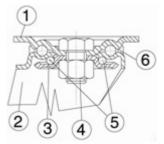

## Medium-heavy duty bracket type P (max. carrying capacity 750 daN)

- 1) **Plate**: electrolytically galvanised steel plate
- 2) Fork: electrolytically galvanised steel plate
- 3) Ball Racing Ring: electrolytically galvanised steel plate

4) King Pin: steel screw class 8.8 and nut

- 5) Swivel actions: double ring of greased balls
- 6) Dust seal: red polyamide
- Finishing: yellow galvanisation

Fitting: top plate