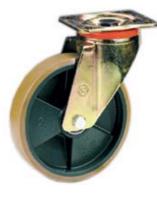

## **SERIES 65**

"TR" POLYURETHANE WHEELS, CAST IRON CENTRE, SWIVEL TOP PLATE BRACKET TYPE "P"

## Wheel description

Tread: "TR" polyurethane, hardness 93 +/- 5 Shore A, excellent rolling resistance and elasticity, good resistance to wear and to tearing.
Centre: cast iron.
Hub: the housing is obtained by turning and contains ball bearings series Z.