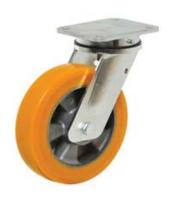

## **SERIES 65HT**

WHEELS IN THICK "TR" POLYURETHANE, ALUMINIUM CENTRE, SWIVEL TOP PLATE BRACKET TYPE EE MHD

## Wheel description

**Tread**: "TR" polyurethane, hardness 95 Shore A, very thick and rounded profile.

Centre: aluminium.

**Hub**: the housing is obtained by moulding and contains ball bearings series Z.

## Bracket EE Medium Heavy Duty max. load capacity 900 daN)

- 1) Plate: forged steel with integrated pin
- 2) Fork: drawn sides electrowelded to the flange
- 3) Swivel actions: axial ball bearing and taper roller bearing
- 4) Lubricator
- 5) Nut anti-loosening system Finish: electrolytic galvanisation