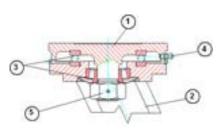

## Bracket EE Medium Heavy Duty max. load capacity 900 daN)

- 1) Plate: forged steel with integrated pin
- 2) Fork: drawn sides electrowelded to the flange
- 3) Swivel actions: axial ball bearing and taper roller bearing
- 4) Lubricator
- 5) Nut anti-loosening system Finish: electrolytic galvanisation