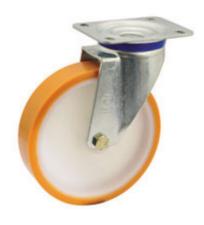

## **SERIES 66**

"TR" POLYURETHANE WHEELS, POLYAMIDE 6 CENTRE, SWIVEL TOP PLATE BRACKET TYPE "M"

## Wheel description

**Tread**: "TR" polyurethane tread, hardness 95+/-3 Shore A; excellent rolling resistance and elasticity, highly resistant to wear and to tearing.

Centre: polyamide 6.

Hub: the hub is available with plain bearing, with roller bearing and with ball

## Bracket description

Medium duty bracket type M (max. carrying capacity 500 daN)

- 1) Plate: electrolytically galvanised steel plate
- 2) Fork: electrolytically galvanised steel plate
- 3) Ball Racing Ring: electrolytically galvanised steel plate
- 4) King Pin: incorporated in top plate and cold riveted
- 5) Swivel actions: double ring of greased balls
- 6) **Dust seal**: blue polyethylene **Finishing**: electrolytic galvanisation

Fitting: top plate