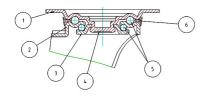

## Bracket description

Medium duty bracket type M (max. carrying capacity 500 daN)

- 1) Plate: electrolytically galvanised steel plate
- 2) Fork: electrolytically galvanised steel plate
- 3) Ball Racing Ring: electrolytically galvanised steel plate
- 4) King Pin: incorporated in top plate and cold riveted
- 5) Swivel actions: double ring of greased balls
- 6) **Dust seal**: blue polyethylene **Finishing**: electrolytic galvanisation