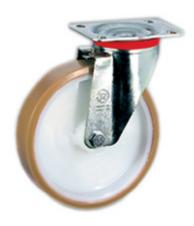

## **SERIES 66**

"TR" POLYURETHANE WHEELS, POLYAMIDE 6 CENTRE. SWIVEL TOP PLATE BRACKET TYPE "NL"

## Wheel description

Tread: "TR" polyurethane tread, hardness 95+/-3 Shore A; excellent rolling resistance and elasticity, highly resistant to wear and to tearing.

Centre: polyamide 6.

Hub: the hub is available with plain bearing and with roller bearing.

## Standard duty bracket type NL (max. carrying capacity 400 daN)

- 1) Plate: electrolytically galvanised steel plate
- 2) Fork: electrolytically galvanised steel plate
- 3) Ball Racing Ring: electrolytically galvanised steel plate
- 4) King Pin: incorporated in top plate and cold riveted
- 5) Swivel actions: double ring of greased balls
- 6) Dust seal: orange polyethylene

Finishing: electrolytic galvanisation

Fitting: top plate