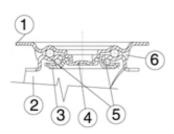

## Standard duty bracket type NL (max. carrying capacity 400 daN)

- 1) Plate: electrolytically galvanised steel plate
- 2) Fork: electrolytically galvanised steel plate
- 3) Ball Racing Ring: electrolytically galvanised steel plate
- 4) King Pin: incorporated in top plate and cold riveted
- 5) Swivel actions: double ring of greased balls
- 6) Dust seal: orange polyethylene