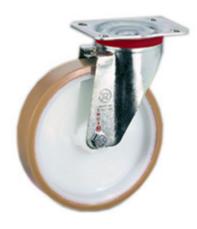

## **SERIES 66**

"TR" POLYURETHANE WHEELS,
POLYAMIDE 6 CENTRE,
SWIVEL TOP PLATE BRACKET TYPE "NLX"

## Wheel description

**Tread**: "TR" polyurethane tread, hardness 95+/-3 Shore A; excellent rolling resistance and elasticity, highly resistant to wear and to tearing.

Centre: polyamide 6.

Hub: the hub is available with plain bearing and with stainless steel roller