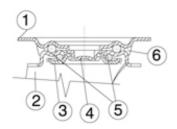

## Bracket description

## Standard duty bracket type NLX (max. carrying capacity 400 daN)

- 1) Plate: AISI 304 stainless steel
- 2) Fork: AISI 304 stainless steel
- 3) Ball Racing Ring: AISI 304 stainless steel
- 4) King Pin: incorporated in top plate and cold riveted
- 5) **Swivel actions**: double ring of greased balls
- 6) Dust seal: orange polyethylene