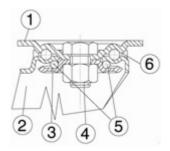

## Medium-heavy duty bracket type PX (max. carrying capacity 750 daN)

- 1) Plate: AISI 304 stainless steel 2) Fork: AISI 304 stainless steel
- 3) Ball Racing Ring: AISI 304 stainless steel4) King Pin: A2 stainless steel screw and nut5) Swivel actions: double ring of greased balls
- 6) Dust seal: red polyamide