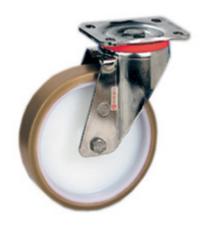

## **SERIES 66**

"TR" POLYURETHANE WHEELS,
POLYAMIDE 6 CENTRE,
SWIVEL TOP PLATE BRACKET TYPE "PX"

## Wheel description

**Tread**: "TR" polyurethane tread, hardness 95+/-3 Shore A; excellent rolling resistance and elasticity, highly resistant to wear and to tearing.

Centre: polyamide 6.

Hub: the hub is available with plain bearing and with stainless steel roller

## Medium-heavy duty bracket type PX (max. carrying capacity 750 daN)

- 1) Plate: AISI 304 stainless steel 2) Fork: AISI 304 stainless steel
- 3) Ball Racing Ring: AISI 304 stainless steel4) King Pin: A2 stainless steel screw and nut5) Swivel actions: double ring of greased balls
- 6) Dust seal: red polyamide