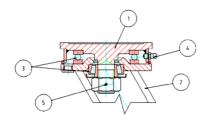

#### EE Medium Heavy Duty bracket (max. load capacity 900 daN)

- 1) Plate: forged steel with integrated pin
- 2) Fork: drawn sides electrowelded to the flange
- 3) Swivel actions: axial ball bearing and taper roller bearing
- 4) Lubricator
- 5) Nut anti-loosening system Finish: electrolytic galvanisation