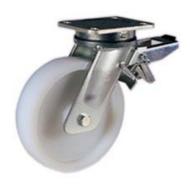

# **SERIES 68P**

POLYAMIDE 6 SOLID WHEELS FOR HEAVY LOADS SWIVEL TOP PLATE BRACKET TYPE EE MHD WITH NON-TRAIL ADJUSTABLE BRAKE

# Wheel description

**Tread**: polyamide 6 solid wheels for heavy loads. **Hub**: available with plain bore and ball bearings.

### Rear adjustable brake

Double-action brake that locks the wheel and the castor at the same time. The brake is efficient and easy to use: a simple top-to-bottom movement using the tip of the foot on two independent pedals is all that's needed to engage and release the lock quickly and smoothly. Locking force can be adjusted using an M8 socket screw.