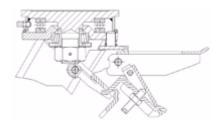

### Rear adjustable brake

Double-action brake that locks the wheel and the castor at the same time. The brake is efficient and easy to use: a simple top-to-bottom movement using the tip of the foot on two independent pedals is all that's needed to engage and release the lock quickly and smoothly. Locking force can be adjusted using an M8 socket screw.