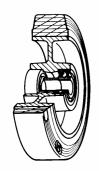

## Wheel description

**Tread**: Sigma Elastic rubber tread; hardness 70 +/-3 Shore A.

Centre: cast iron.

Hub: Hub: The housing is obtained by moulding and turning and contains ball

bearings series Z.