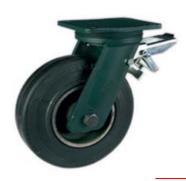

# **SERIES 72**

SIGMA ELASTIC RUBBER WHEELS CAST IRON CENTRE SWIVEL TOP PLATE BRACKET TYPE EE HD WITH REAR ADJUSTABLE BRAKE

Fitting top plate