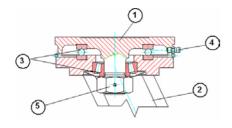

## **Bracket description**

EE Heavy Duty bracket (max. load capacity 2500 daN)

- 1) Plate: forged steel with integrated pin
- 2) Fork: drawn sides electrowelded to the flange
- 3) Swivel actions: axial ball bearing and taper roller bearing
- 4) Lubricator
- 5) Nut anti-loosening system
  Finish: dark green powder coating