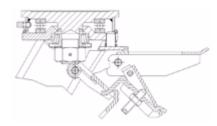

#### **Brake description**

#### Rear adjustable brake

Double-action brake that locks the wheel and the castor at the same time. The brake is efficient and easy to use: a simple top-to-bottom movement using the tip of the foot on two independent pedals is all that's needed to engage and release the lock quickly and smoothly. Locking force can be adjusted using an M8 socket screw.