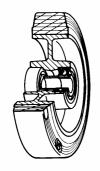

### Wheel description

**Tread**: Sigma Elastic rubber tread; hardness 70 +/-3 Shore A.

Centre: cast iron.

Hub: Hub: The housing is obtained by moulding and turning and contains ball

bearings series Z.