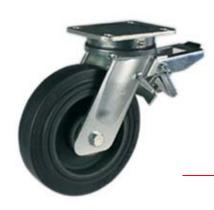

# **SERIES 72**

SIGMA ELASTIC RUBBER WHEELS
CAST IRON CENTRE
SWIVEL TOP PLATE BRACKET TYPE EE MHD WITH REAR
ADJUSTABLE BRAKE

#### Rear adjustable brake

Double-action brake that locks the wheel and the castor at the same time. The brake is efficient and easy to use: a simple top-to-bottom movement using the tip of the foot on two independent pedals is all that's needed to engage and release the lock quickly and smoothly. Locking force can be adjusted using an M8 socket screw.