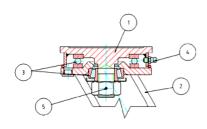

### **Bracket description**

EE Medium Heavy Duty bracket (max. load capacity 900 daN)

- 1) Plate: forged steel with integrated pin
- 2) Fork: drawn sides electrowelded to the flange
- 3) Swivel actions: axial ball bearing and taper roller bearing
- 4) Lubricator
- 5) Nut anti-loosening system