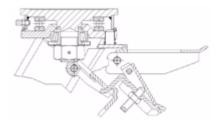

#### Rear adjustable brake

Double-action brake that locks the wheel and the castor at the same time. The brake is efficient and easy to use: a simple top-to-bottom movement using the tip of the foot on two independent pedals is all that's needed to engage and release the lock quickly and smoothly. Locking force can be adjusted using an M8 socket screw.