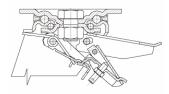

# Brake description

#### Rear adjustable brake

Double-action brake that locks the wheel and the castor at the same time. The brake is efficient and easy to use: a simple top-to-bottom movement using the tip of the foot on two independent pedals is all that's needed to engage and release the lock quickly and smoothly. Locking force can be adjusted using an M8 socket screw.