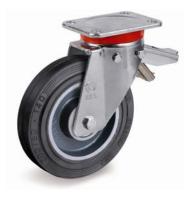

## **SERIES 72**

SIGMA ELASTIC RUBBER WHEELS CAST IRON CENTRE SWIVEL TOP PLATE BRACKET TYPE EP WITH REAR ADJUSTABLE BRAKE

### Wheel description

**Tread**: Sigma Elastic rubber tread; hardness 70 +/-3 Shore A. **Centre**: cast iron. **Hub**: **Hub**: The housing is obtained by moulding and turning and contains ball bearings series Z.

#### Rear adjustable brake

Double-action brake that locks the wheel and the castor at the same time. The brake is efficient and easy to use: a simple top-to-bottom movement using the tip of the foot on two independent pedals is all that's needed to engage and release the lock quickly and smoothly. Locking force can be adjusted using an M8 socket screw.