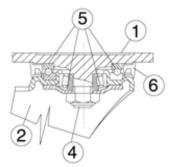

### **Bracket description**

#### Extra-heavy duty bracket type EP (max. load capacity 1600 daN)

- 1) Plate: electrolytically galvanised forged steel
- 2) Fork: electrolytically galvanised steel plate
- 4) Central pin: solid with the machined plate
- 5) Swivel actions: axial ball bearing and taper roller bearing
- 6) **Dust seal**: orange polyethylene **Finish**: white galvanisation **Fitting** top plate