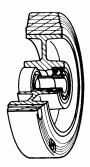

### Wheel description

**Tread**: Sigma Elastic rubber tread; hardness 70 +/-3 Shore A. **Centre**: cast iron. **Hub**: **Hub**: The housing is obtained by moulding and turning and contains ball bearings series Z.