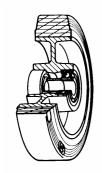

## Wheel description

Tread: Sigma Elastic rubber tread; hardness 70 +/-3 Shore A.

Centre: cast iron.

Hub: Hub: The housing is obtained by moulding and turning and contains ball

bearings series Z.