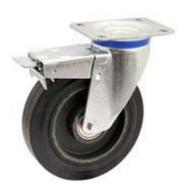

## **SERIES 72**

SIGMA ELASTIC RUBBER WHEELS CAST IRON CENTRE SWIVEL TOP PLATE BRACKET TYPE M WITH FRONT-LOCKING BRAKE

## Wheel description

Tread: Sigma Elastic rubber tread; hardness 70 +/-3 Shore A.

Centre: cast iron.

Hub: Hub: The housing is obtained by moulding and turning and contains ball

bearings series Z.

## **Bracket description**

Medium duty bracket type M (max. load capacity 500 daN)

- 1) Plate: electrolytically galvanised steel plate
- 2) Fork: electrolytically galvanised steel plate
- 3) Ball Racing Ring: electrolytically galvanised steel plate
- 4) King Pin: incorporated in top plate and cold riveted
- 5) Swivel actions: double ring of greased balls
- 6) **Dust seal**: blue polyethylene **Finishing**: electrolytic galvanisation

## Descrizione freno

Adjustable front-locking brake

This brake fully locks wheel and castor rotation.

Thanks to its optimised dimensions and fold-away pedal, the brake is easy to engage and extremely compact.