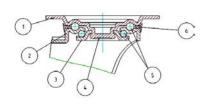

## **Bracket description**

Medium duty bracket type M (max. load capacity 500 daN)

- 1) Plate: electrolytically galvanised steel plate
- 2) Fork: electrolytically galvanised steel plate
- 3) Ball Racing Ring: electrolytically galvanised steel plate
- 4) King Pin: incorporated in top plate and cold riveted
- 5) Swivel actions: double ring of greased balls
- 6) **Dust seal**: blue polyethylene **Finishing**: electrolytic galvanisation