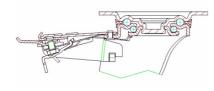

## Descrizione freno

Adjustable front-locking brake

This brake fully locks wheel and castor rotation.

Thanks to its optimised dimensions and fold-away pedal, the brake is easy to engage and extremely compact.

Locking force can be adjusted using an M8 socket screw – 13 mm spannel.