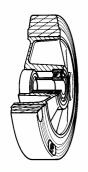

## Wheel description

**Tread**: Sigma Elastic rubber tread; hardness 70 +/-3 Shore A.

Centre: aluminium.

**Hub**: The housing is obtained by moulding and contains ball bearings series Z.