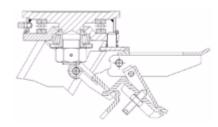

## **Brake description**

#### Rear adjustable brake

Double-action brake that locks the wheel and the castor at the same time. The brake is efficient and easy to use: a simple top-to-bottom movement using the tip of the foot on two independent pedals is all that's needed to engage and release the lock quickly and smoothly. Locking force can be adjusted using an M8 socket screw.