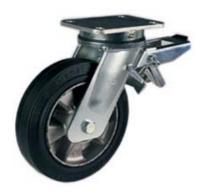

## **SERIES 72**

SIGMA ELASTIC RUBBER WHEELS
ALUMINIUM CENTRE
SWIVEL TOP PLATE BRACKET TYPE EE MHD WITH REAR
ADJUSTABLE BRAKE

## Wheel description

**Tread**: Sigma Elastic rubber tread; hardness 70 +/-3 Shore A.

Centre: aluminium.

**Hub**: The housing is obtained by moulding and contains ball bearings series Z.

# Bracket description

EE Medium Heavy Duty bracket (max. load capacity 900 daN)

- 1) Plate: forged steel with integrated pin
- 2) Fork: drawn sides electrowelded to the flange
- 3) Swivel actions: axial ball bearing and taper roller bearing
- 4) Lubricator
- 5) **Nut anti-loosening system Finish**: electrolytic galvanisation

#### Rear adjustable brake

Double-action brake that locks the wheel and the castor at the same time. The brake is efficient and easy to use: a simple top-to-bottom movement using the tip of the foot on two independent pedals is all that's needed to engage and release the lock quickly and smoothly. Locking force can be adjusted using an M8 socket screw.