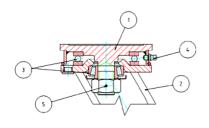

# Bracket description

EE Medium Heavy Duty bracket (max. load capacity 900 daN)

- 1) Plate: forged steel with integrated pin
- 2) Fork: drawn sides electrowelded to the flange
- 3) Swivel actions: axial ball bearing and taper roller bearing
- 4) Lubricator
- 5) **Nut anti-loosening system Finish**: electrolytic galvanisation