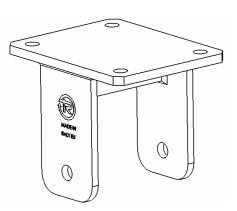

## **Bracket description**

Medium Heavy Duty bracket type EEG (max. load capacity 900 daN)

The bracket is made by a steel forged fixing plate with 4 holes, by two steel drawn sides and by a steel central stiffening. These elements are bounded by welding and properly protected against oxydation by electrolitycally galvanisation.