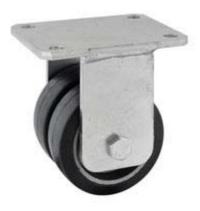

## **SERIES 72**

SIGMA ELASTIC RUBBER WHEELS ALUMINIUM CENTRE FIXED BRACKET TYPE EEG MHD

## **Bracket description**

Medium Heavy Duty bracket type EEG (max. load capacity 900 daN)

The bracket is made by a steel forged fixing plate with 4 holes, by two steel drawn sides and by a steel central stiffening. These elements are bounded by welding and properly protected against oxydation by electrolitycally galvanisation.