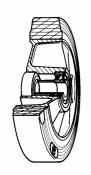

## Wheel description

Tread: Sigma Elastic rubber tread; hardness 70 +/-3 Shore A.

Centre: aluminium.

**Hub**: The housing is obtained by moulding and contains ball bearings series Z.