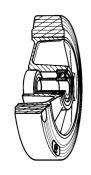

## Wheel description

Tread: Sigma Elastic rubber tread; hardness 70 +/-3 Shore A.

Centre: aluminium.

Hub: The housing is obtained by moulding and contains ball bearings series Z.