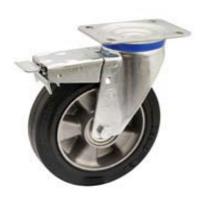

# SIGMA ELASTIC RUBBER WHEELS ALUMINIUM CENTRE SWIVEL TOP PLATE BRACKET TYPE "M" WITH BRAKE

## Wheel description

Tread: Sigma Elastic rubber tread; hardness 70 +/-3 Shore A.

Centre: aluminium.

Hub: The housing is obtained by moulding and contains ball bearings series Z.

## **Bracket description**

Medium duty bracket type M (max. carrying capacity 500 daN)

- 1) Plate: electrolytically galvanised steel plate
- 2) Fork: electrolytically galvanised steel plate
- 3) Ball Racing Ring: electrolytically galvanised steel plate
- 4) King Pin: incorporated in top plate and cold riveted
- 5) Swivel actions: double ring of greased balls
- 6) **Dust seal**: blue polyethylene **Finishing**: electrolytic galvanisation