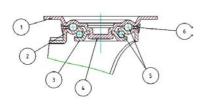

## **Bracket description**

Medium duty bracket type M (max. carrying capacity 500 daN)

- 1) Plate: electrolytically galvanised steel plate
- 2) Fork: electrolytically galvanised steel plate
- 3) Ball Racing Ring: electrolytically galvanised steel plate
- 4) King Pin: incorporated in top plate and cold riveted
- 5) Swivel actions: double ring of greased balls
- 6) **Dust seal**: blue polyethylene **Finishing**: electrolytic galvanisation