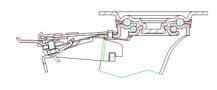

#### **Brake description**

#### Adjustable front-locking brake

This brake fully locks wheel and castor rotation.

Thanks to its optimised dimensions and fold-away pedal, the brake is easy to engage and extremely compact.

Locking force can be adjusted using an M8 socket screw – 13 mm spannel.