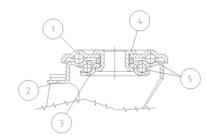

## Bracket description

Standard duty bracket type SL (max. carrying capacity 120 daN)

- 1) Plate: electrolytically galvanised steel plate
- 2) Fork: electrolytically galvanised steel plate
- 3) Ball Racing Ring: electrolytically galvanised steel plate
- 4) King Pin: incorporated in top plate and cold riveted
- 5) Swivel actions: double ring of greased balls