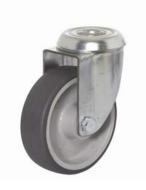

## **SERIES 71**

GREY NON-MARKING THERMOPLASTIC RUBBER WHEELS, POLYPROPYLENE CENTRE, SWIVEL BOLT HOLE BRACKET TYPE "SL"

## Wheel description

**Tread**: grey non-marking thermoplastic rubber tread, hardness 85+/-4 Shore A; excellent rolling resistance and elasticity.

Centre: polypropylene.

**Hub**: the hub is available with plain bearing, with roller bearing and with double shielding ball bearing, coprinted in the centre of the wheel.

Finishing: electrolytic galvanisation

Fitting: bolt hole