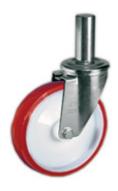

## **SERIES 60**

"TR" POLYURETHANE WHEELS, POLYAMIDE 6 CENTRE, SWIVEL BRACKET WITH STEM TYPE "NL"

## Wheel description

**Tread**: injection polyurethane tread, hardness 55 Shore D; excellent rolling resistance and elasticity, highly resistant to wear and to tearing.

Centre: polyamide 6.

**Hub**: the hub is available with plain bearing and with roller bearing...