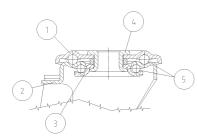

## Bracket description

- 1) Plate: electrolytically galvanised steel plate
- 2) Fork: electrolytically galvanised steel plate
- 3) Ball Racing Ring: electrolytically galvanised steel plate
- 4) King Pin: incorporated in top plate and cold riveted
- 5) **Swivel actions**: double ring of greased balls