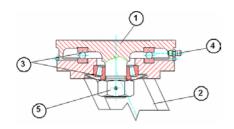

#### EE Heavy Duty bracket (max. load capacity 2500 daN)

- 1) Plate: forged steel with integrated pin
- 2) Fork: drawn sides electrowelded to the flange
- 3) Swivel actions: axial ball bearing and taper roller bearing
- 4) Lubricator
- 5) Nut anti-loosening system