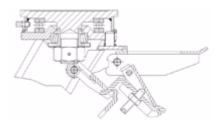

#### Rear adjustable brake

Double-action brake that locks the wheel and the castor at the same time. The brake is efficient and easy to use: a simple top-to-bottom movement using the tip of the foot on two independent pedals is all that's needed to engage and release the lock quickly and smoothly. Locking force can be adjusted using an M8 socket screw.