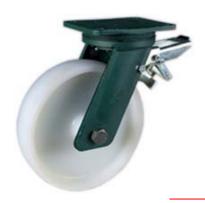

# SOLID POLYAMIDE 6 WHEELS SWIVEL TOP PLATE BRACKET TYPE EE HD WITH REAR ADJUSTABLE BRAKE

#### Rear adjustable brake

Double-action brake that locks the wheel and the castor at the same time. The brake is efficient and easy to use: a simple top-to-bottom movement using the tip of the foot on two independent pedals is all that's needed to engage and release the lock quickly and smoothly. Locking force can be adjusted using an M8 socket screw.