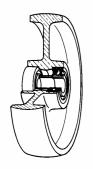

## Wheel description

Tread: solid polyamide 6 wheels.

Hub: the housing is obtained by moulding and turning and contains ball

bearings.