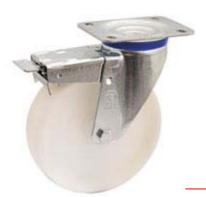

# **SERIES 68**

## SOLID POLYAMIDE 6 WHEELS SWIVEL TOP PLATE BRACKET TYPE "M" WITH BRAKE

### Adjustable front-locking brake

This brake fully locks wheel and castor rotation. Thanks to its optimised dimensions and fold-away pedal, the brake is easy to engage and extremely compact. Locking force can be adjusted using an M8 socket screw – 13 mm spannel.