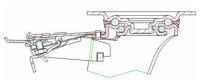

### Adjustable front-locking brake

This brake fully locks wheel and castor rotation. Thanks to its optimised dimensions and fold-away pedal, the brake is easy to engage and extremely compact. Locking force can be adjusted using an M8 socket screw – 13 mm spannel.