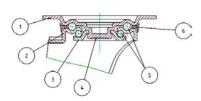

### Medium duty bracket type M (max. carrying capacity 500 daN)

- 1) Plate: electrolytically galvanised steel plate
- 2) Fork: electrolytically galvanised steel plate
- 3) Ball Racing Ring: electrolytically galvanised steel plate
- 4) King Pin: incorporated in top plate and cold riveted
- 5) Swivel actions: double ring of greased balls
- 6) Dust seal: blue polyethylene
- Finishing: electrolytic galvanisation Fitting: top plate