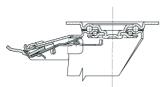

## **Brake description**

Diam. 80-150 mm

Front-locking brake

Diam. 150-200 mm

This brake fully locks wheel and castor rotation.

Thanks to its optimised dimensions and fold-away pedal, the brake is easy to engage and extremely compact.

The hardened carbon steel spring has very high corrosion resistance.