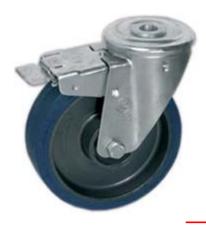

# SIGMA ELASTIC RUBBER WHEELS **POLYAMIDE 6 CENTRE** SWIVEL BOLT HOLE BRACKET TYPE "NL" WITH BRAKE

## Wheel description

Tread: Sigma Elastic rubber tread; hardness 70+/-3 Shore A.

Centre: polyamide 6.

Hub: The hub is available with plain bore, with roller bearing and with ball

bearing.

## **Bracket description**

Standard duty bracket type NL (max. carrying capacity 400 daN)

- 1) Plate: electrolytically galvanised steel plate
- 2) Fork: electrolytically galvanised steel plate
- 3) Ball Racing Ring: electrolytically galvanised steel plate
- 4) King Pin: incorporated in top plate and cold riveted
- 5) Swivel actions: double ring of greased balls

## **Brake description**

Diam. 80-150 mm

Front-locking brake

Diam. 150-200 mm

This brake fully locks wheel and castor rotation.

Thanks to its optimised dimensions and fold-away pedal, the brake is easy to engage and extremely compact.