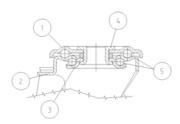

## **Bracket description**

Standard duty bracket type NL (max. carrying capacity 400 daN)

- 1) Plate: electrolytically galvanised steel plate
- 2) Fork: electrolytically galvanised steel plate
- 3) Ball Racing Ring: electrolytically galvanised steel plate
- 4) King Pin: incorporated in top plate and cold riveted
- 5) Swivel actions: double ring of greased balls