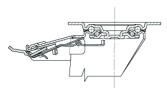

## **Brake description**

Diam. 80-150 mm

This brake fully locks wheel and castor rotation.

Thanks to its optimised dimensions and fold-away pedal, the brake is easy to engage and extremely compact.

The hardened carbon steel spring has very high corrosion resistance.