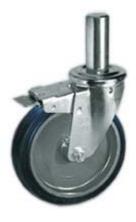

## **SERIES 73**

SIGMA ELASTIC RUBBER WHEELS POLYAMIDE 6 CENTRE SWIVEL STEM BRACKET TYPE "NL" WITH BRAKE

## Wheel description

Tread: Sigma Elastic rubber tread; hardness 70+/-3 Shore A.

Centre: polyamide 6.

Hub: The hub is available with plain bore, with roller bearing and with ball

bearing.

## **Brake description**

Diam. 80-150 mm

This brake fully locks wheel and castor rotation.

Thanks to its optimised dimensions and fold-away pedal, the brake is easy to engage and extremely compact.

The hardened carbon steel spring has very high corrosion resistance.