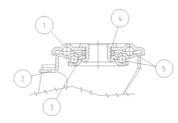

## **Bracket description**

Standard duty bracket type NL (max. carrying capacity 400 daN)

- 1) Plate: electrolytically galvanised steel plate
- 2) Fork: electrolytically galvanised steel plate
- 3) Ball Racing Ring: electrolytically galvanised steel plate
- 4) King Pin: incorporated in top plate and cold riveted
- 5) Swivel actions: double ring of greased balls