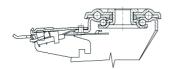

## **Bracket description**

Standard duty bracket type NL (max. carrying capacity 400 daN)

- 1) Plate: electrolytically galvanised steel plate
- 2) Fork: electrolytically galvanised steel plate
- 3) Ball Racing Ring: electrolytically galvanised steel plate
- 4) King Pin: incorporated in top plate and cold riveted
- 5) Swivel actions: double ring of greased balls

## **Brake description**

Diam. 80-150 mm

This brake fully locks wheel and castor rotation.

Thanks to its optimised dimensions and fold-away pedal, the brake is easy to engage and extremely compact.

The hardened carbon steel spring has very high corrosion resistance.