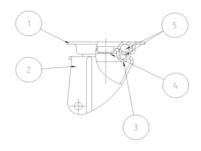

### **Bracket description**

Light duty bracket (max. carrying capacity 80 daN)

- 1) Plate: electrolytically galvanised steel plate
- 2) Fork: electrolytically galvanised steel plate
- 3) Ball Racing Ring: electrolytically galvanised steel plate
- 4) King Pin: incorporated in top plate and cold riveted
- 5) Swivel actions: double ring of greased balls