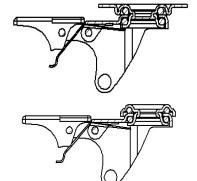

## **Brake description**

#### Front-locking brake

This brake fully locks wheel and castor rotation.

The hardened carbon steel spring has very high corrosion resistance.