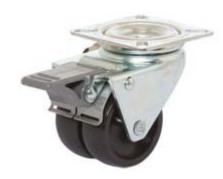

# **TWIN 32 SERIES**

TWIN SOLID POLYAMIDE 6 WHEELS FOR INSTITUTIONAL APPLICATIONS
SWIVEL TOP PLATE BRACKETS WITH FRONT LOCKING BRAKE

#### Front-locking brake

This brake fully locks wheel and castor rotation.

The hardened carbon steel spring has very high corrosion resistance.