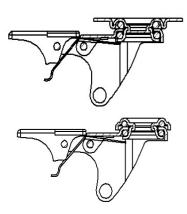

## Brake description

Front-locking brake

This brake fully locks wheel and castor rotation. The hardened carbon steel spring has very high corrosion resistance.

Tellure Rôta S.p.A. - Via Quattro Passi 15 - 41043 Formigine (MO) – Italy Tel. Vendite Italia 0039.059.410300-306 – tel. Export Dept. 0039.059.410302 – fax 0039.059.572859 e-mail: <u>comm.italia@tellurerota.com</u> – <u>comm.estero@tellurerota.com</u> <u>www.tellurerota.com</u> – <u>www.laruotagiusta.it</u> – <u>www.therightwheel.com</u>