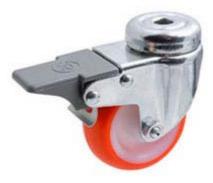

## Wheel description

**Tread**: injection polyurethane tread. **Centre**: polyamide 6. **Hub**: the hub is available with plain bearing.

Bracket description Light duty bracket (max. carrying capacity 70 daN)

## Brake description

Front-locking brake

This brake fully locks wheel and castor rotation. The hardened carbon steel spring has very high corrosion resistance.

Tellure Rôta S.p.A. - Via Quattro Passi 15 - 41043 Formigine (MO) – Italy Tel. Vendite Italia 0039.059.410300-306 – tel. Export Dept. 0039.059.410302 – fax 0039.059.572859 e-mail: <u>comm.italia@tellurerota.com</u> – <u>comm.estero@tellurerota.com</u> <u>www.tellurerota.com</u> – <u>www.laruotagiusta.it</u> – <u>www.therightwheel.com</u>