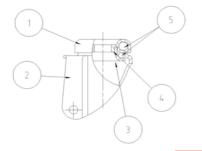

Plate: electrolytically galvanised steel plate
Fork: electrolytically galvanised steel plate

3) Ball Racing Ring: electrolytically galvanised steel plate

4) King Pin: incorporated in top plate and cold riveted

5) Swivel actions: double ring of greased balls

Finishing: electrolytic galvanisation Fitting: bolt hole