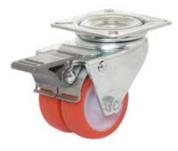

#### TWIN THERMOPLASTIC POLYURETHANE WHEELS WITH SWIVEL TOP PLATE BRACKETS WITH FRONT LOCKING BRAKE

# Wheel description

Wheel: Thermoplastic polyurethane wheels Centre: Polyamide 6 Hub: the plain bearing bore results from a hole in the material forming the centre of the wheel and contains the axle.

#### Light duty bracket (max. carrying capacity 140 daN)

Plate: electrolytically galvanised steel plate
Fork: electrolytically galvanised steel plate
Ball Racing Ring: electrolytically galvanised steel plate
King Pin: incorporated in top plate and cold riveted
Swivel actions: double ring of greased balls
Finishing: electrolytic galvanisation
Fitting: top plate

# Brake description

Front-locking brake

This brake fully locks wheel and castor rotation. The hardened carbon steel spring has very high corrosion resistance.

Tellure Rôta S.p.A. - Via Quattro Passi 15 - 41043 Formigine (MO) – Italy Tel. Vendite Italia 0039.059.410300-306 – tel. Export Dept. 0039.059.410302 – fax 0039.059.572859 e-mail: <u>comm.italia@tellurerota.com</u> – <u>comm.estero@tellurerota.com</u> <u>www.tellurerota.com</u> – <u>www.laruotagiusta.it</u> – <u>www.therightwheel.com</u>