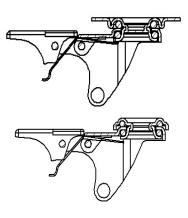

# Brake description

Front-locking brake

This brake fully locks wheel and castor rotation. The hardened carbon steel spring has very high corrosion resistance.

Tellure Rôta S.p.A. - Via Quattro Passi 15 - 41043 Formigine (MO) – Italy Tel. Vendite Italia 0039.059.410300-306 – tel. Export Dept. 0039.059.410302 – fax 0039.059.572859 e-mail: <u>comm.italia@tellurerota.com</u> – <u>comm.estero@tellurerota.com</u> <u>www.tellurerota.com</u> – <u>www.laruotagiusta.it</u> – <u>www.therightwheel.com</u>