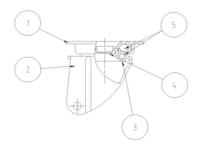

### Bracket description

#### Light duty bracket (max. carrying capacity 140 daN)

Plate: electrolytically galvanised steel plate
Fork: electrolytically galvanised steel plate
Ball Racing Ring: electrolytically galvanised steel plate
King Pin: incorporated in top plate and cold riveted
Swivel actions: double ring of greased balls
Finishing: electrolytic galvanisation
Fitting: top plate