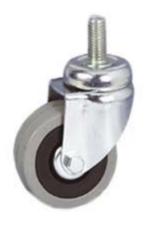

## Wheel description

**Tread**: grey non-marking rubber tread. **Centre**: polyamide centre with threadguards.

Hub: the plain bearing bore results from a hole in the material forming the

centre of the wheel and contains the axle.

## **Bracket description**

Light duty bracket (max. carrying capacity 80 daN)

- 1) Plate: electrolytically galvanised steel plate
- 2) Fork: electrolytically galvanised steel plate
- 3) Ball Racing Ring: electrolytically galvanised steel plate
- 4) King Pin: incorporated in top plate and cold riveted
- 5) Swivel actions: double ring of greased balls
- 6) Fitting: stem

Finishing: electrolytic galvanisation