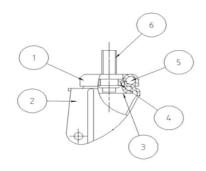

## **Bracket description**

Light duty bracket (max. carrying capacity 80 daN)

- 1) Plate: electrolytically galvanised steel plate
- 2) Fork: electrolytically galvanised steel plate
- 3) Ball Racing Ring: electrolytically galvanised steel plate
- 4) King Pin: incorporated in top plate and cold riveted
- 5) Swivel actions: double ring of greased balls
- 6) Fitting: stem