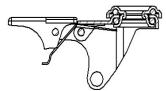

### **Bracket description**

Light duty bracket (max. carrying capacity 80 daN)

- 1) Plate: electrolytically galvanised steel plate
- 2) Fork: electrolytically galvanised steel plate
- 3) Ball Racing Ring: electrolytically galvanised steel plate
- 4) King Pin: incorporated in top plate and cold riveted
- 5) Swivel actions: double ring of greased balls
- 6) Fitting: stem

#### **Brake description**

#### Front-locking brake

This brake fully locks wheel and castor rotation.

The hardened carbon steel spring has very high corrosion resistance.