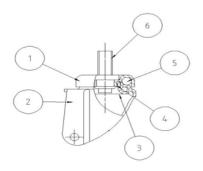

### **Bracket description**

Light duty bracket (max. carrying capacity 80 daN)

- 1) Plate: electrolytically galvanised steel plate
- 2) Fork: electrolytically galvanised steel plate
- 3) Ball Racing Ring: electrolytically galvanised steel plate
- 4) King Pin: incorporated in top plate and cold riveted
- 5) Swivel actions: double ring of greased balls
- 6) Fitting: stem

Finishing: electrolytic galvanisation