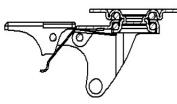

#### **Brake description**

#### Front-locking brake

This brake fully locks wheel and castor rotation.

The hardened carbon steel spring has very high corrosion resistance.