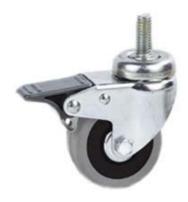

#### Wheel description

**Tread**: grey non-marking rubber tread. **Centre**: polyamide centre with threadguards.

**Hub**: the plain bearing bore results from a hole in the material forming the centre of the wheel and contains the axle.

### **Bracket description**

Light duty bracket (max. carrying capacity 80 daN)

- 1) Plate: electrolytically galvanised steel plate
- 2) Fork: electrolytically galvanised steel plate
- 3) Ball Racing Ring: electrolytically galvanised steel plate
- 4) King Pin: incorporated in top plate and cold riveted
- 5) Swivel actions: double ring of greased balls
- 6) Fitting: stem

#### Front-locking brake

This brake fully locks wheel and castor rotation.

The hardened carbon steel spring has very high corrosion resistance.