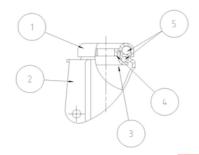

# **Bracket description**

Light duty bracket (max. carrying capacity 80 daN)

- 1) Plate: electrolytically galvanised steel plate
- 2) Fork: electrolytically galvanised steel plate
- 3) Ball Racing Ring: electrolytically galvanised steel plate
- 4) King Pin: incorporated in top plate and cold riveted
- 5) Swivel actions: double ring of greased balls