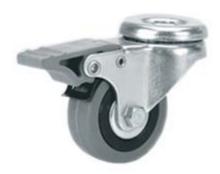

# GREY RUBBER INSTITUTIONAL WHEELS POLYAMIDE CENTRE WITH THREADGUARDS SWIVEL BOLT HOLE BRACKETS WITH BRAKE

## Wheel description

**Tread**: grey non-marking rubber tread. **Centre**: polyamide centre with threadguards.

**Hub**: the plain bearing bore results from a hole in the material forming the centre

of the wheel and contains the axle.

#### **Brake description**

## **Front-locking brake**

This brake fully locks wheel and castor rotation.

The hardened carbon steel spring has very high corrosion resistance.