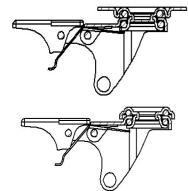

#### **Brake description**

## **Front-locking brake**

This brake fully locks wheel and castor rotation.

The hardened carbon steel spring has very high corrosion resistance.